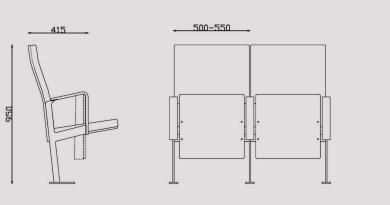

## **Race Alto Seat**

The Race Alto chair has a sleek and elegant design providing a light appearance as well as comfort and postural support. At a distance, Alto seating creates a visually stunning block of upholstery and timber.

Note: Dimensions are approximate as products are designed to specification