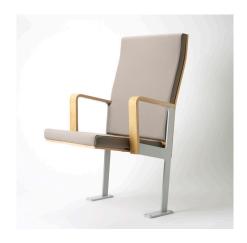

## **Race Alto Seat**

The Race Alto chair has a sleek and elegant design providing a light appearance as well as comfort and postural support. At a distance, Alto seating creates a visually stunning block of upholstery and timber.