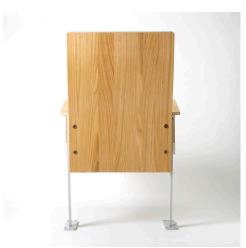

## **Race Alto Seat**

The Race Alto chair has a sleek and elegant design providing a light appearance as well as comfort and postural support. At a distance, Alto seating creates a visually stunning block of upholstery and timber.