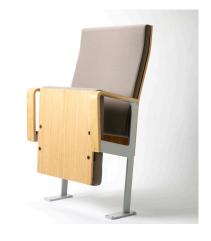

## Additional info and options

- · Variable seat widths and backrest angles
- Timber armrests
- End-of-row panels
- · A wide variety of upholstery styles
- Elegant wooden seat backs and under seat panels
- End-of-row lighting
- Fixed writing shelves
- · Removable seating
- Fully upholstered option available