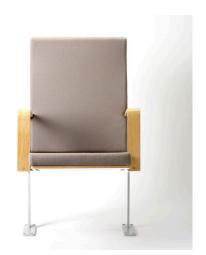

## **Race Alto Seat**

The Race Alto chair has a sleek and elegant design providing a light appearance as well as comfort and postural support. At a distance, Alto seating creates a visually stunning block of upholstery and timber.