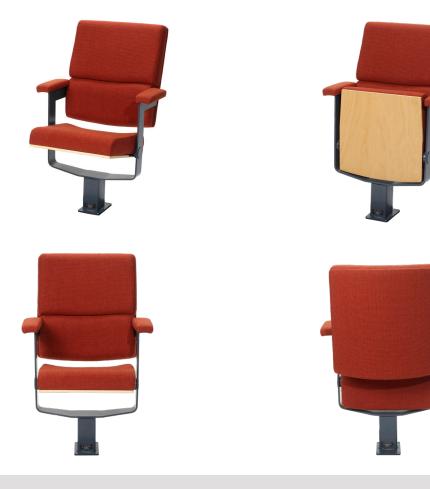

## **Race Broadway Seat**

Race Furniture pioneered the design and development of the pedestal theatre chair, and the Broadway family represents the company's latest incarnation of this flexible concept. Pedestal seating is particularly well suited to layouts on a tight curve, and is ideal for conference venues and teaching spaces.

Race Broadway Pedestal Chair, pictured below – can be customised to suit client's requirements.

## Additional info and options

- Variable seat widths and backrest angles
- Timber or upholstered armrests
- End-of-row panels
- A wide range of upholstery styles
- Finger-safe folding seats
- Elegant wooden seat backs and under-seat panels
- Pedestal air ventilation system
- Integrated lighting
- Foldaway tables
- Fixed writing shelves
- Power and data ports