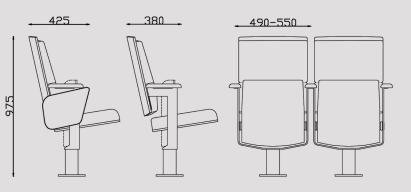

## **Race Broadway Seat**

Race Furniture pioneered the design and development of the pedestal theatre chair, and the Broadway family represents the company's latest incarnation of this flexible concept. Pedestal seating is particularly well suited to layouts on a tight curve, and is ideal for conference venues and teaching spaces.

Race Broadway Pedestal Chair, pictured below – can be customised to suit client's requirements.



## Additional info and options

- Variable seat widths and backrest angles
- Timber or upholstered armrests
- End-of-row panels
- A wide range of upholstery styles
- Finger-safe folding seats
- Elegant wooden seat backs and under-seat panels
- Pedestal air ventilation system
- Integrated lighting
- Foldaway tables
- Fixed writing shelves
- Power and data ports



Note: Dimensions are approximate as products are designed to specification