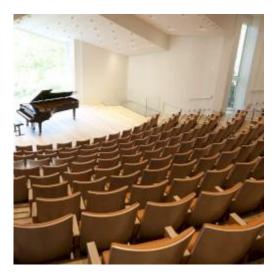

## DRAMA

Drama is a comfortable chair with a curved plywood backrest. The theatre model comes with steel legs or upholstered side panels.

**Construction:** Steel tube 40 x 20 mm. The seat works with counterweight placed above seat inside the upholstery. Seat upholstered, with veneered plywood/perforated seat bottom or fully upholstered. Front of the form-pressed curved, veneered backrest upholstered.