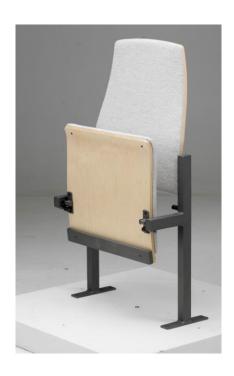

## EDU

Edu auditorium seats have molded plywood seat and back. Edu takes up less than 30 cm of depth and so it is especially suitable for smaller spaces.

**Construction:** Steel tube 30 x 40 mm. The seat works with the counterweight placed under the seat. 12 - 15 mm plywood or laminate surfaced seat and back. Upholstered or without upholstery.

Foams: 3 cm in the seat and 2 cm in the back

Angle of back: 11 degrees

Armrests: Wooden armrest L shaped or without

armrest

Writing tablet: Fixed table on the back of the chair.

Foldable tablet under the armrest.

**Wooden parts:** Birch, beech, ash, maple, oak etc. lacquered, stained or painted with the desired color

Metal parts: Epoxy painted with the desired RAL color

Fabric demand: 0.65 m / pcs