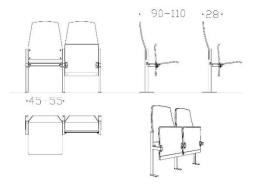

## EDU

Edu auditorium seats have molded plywood seat and back. Edu takes up less than 30 cm of depth and so it is especially suitable for smaller spaces.

**Construction:** Steel tube 30 x 40 mm. The seat works with the counterweight placed under the seat. 12 - 15 mm plywood or laminate surfaced seat and back. Upholstered or without upholstery.

Foams: 3 cm in the seat and 2 cm in the back

Angle of back: 11 degrees

Armrests: Wooden armrest L shaped or without

armrest

Writing tablet: Fixed table on the back of the chair.

Foldable tablet under the armrest.

**Wooden parts:** Birch, beech, ash, maple, oak etc. lacquered, stained or painted with the desired color

Metal parts: Epoxy painted with the desired RAL color

Fabric demand: 0.65 m / pcs