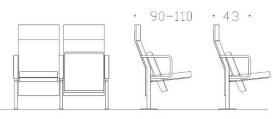

## PORI

Pori auditorium seat has a molded back and U-form armrests. It is especially suited for premises where the staircase rises steeply.

**Construction:** Steel tube 30 x 40 mm. The seat works with counterweight placed above seat inside the upholstery. Seat upholstered, with veneered plywood/perforated seat bottom or fully upholstered. Back upholstered, background 15 mm form-pressed veneered plywood.

Writing tablet: All types available

Armrests: U or L shaped or without

Foams: Seat 5 cm CMHR50, back 3 cm CMHR35

Angle of back: 21 degrees

**Wooden parts:** Birch, beech, ash, maple, oak etc. lacquered, stained or painted with the desired color