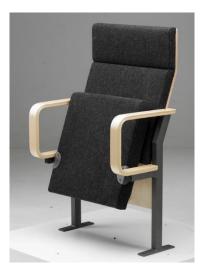

## PORI

Pori auditorium seat has a molded back and U-form armrests. It is especially suited for premises where the staircase rises steeply.

**Construction:** Steel tube 30 x 40 mm. The seat works with counterweight placed above seat inside the upholstery. Seat upholstered, with veneered plywood/perforated seat bottom or fully upholstered. Back upholstered, background 15 mm form-pressed veneered plywood.

Writing tablet: All types available

Armrests: U or L shaped or without

Foams: Seat 5 cm CMHR50, back 3 cm CMHR35

Angle of back: 21 degrees

**Wooden parts:** Birch, beech, ash, maple, oak etc. lacquered, stained or painted with the desired color

Metal parts: Epoxy painted with the desired RAL color

Fabric demand: 1.0 m / pcs