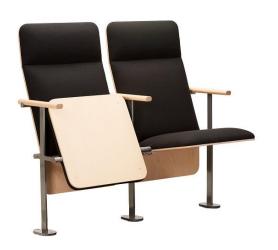

## SLIM

Slim auditorium chair has got a form-pressed back, a solid wood armrest and an elegant steel leg. Slim is designed by Timo Ripatti.

**Construction:** 10 mm Laser cut steel leg. The seat works with counterweight placed above seat inside the upholstery. Fully upholstered seat or with wooden underside. Back upholstered, background 12 mm form-pressed veneered plywood.

Writing tablet: Hinge table

**Armrests:** Solid wood armrests.

Foams: Seat 5 cm CMHR50, back 3 cm / 5 cm CMHR35

Angle of back: 20 degrees

**Wooden parts:** Birch, beech, ash, maple, oak etc. lacquered, stained or painted with the desired color