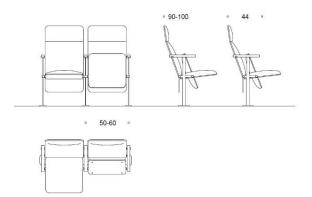

Writing tablet: Hinge table

**Armrests:** Solid wood armrests.

Foams: Seat 5 cm CMHR50, back 3 cm / 5 cm CMHR35

Angle of back: 20 degrees

**Wooden parts:** Birch, beech, ash, maple, oak etc. lacquered, stained or painted with the desired color